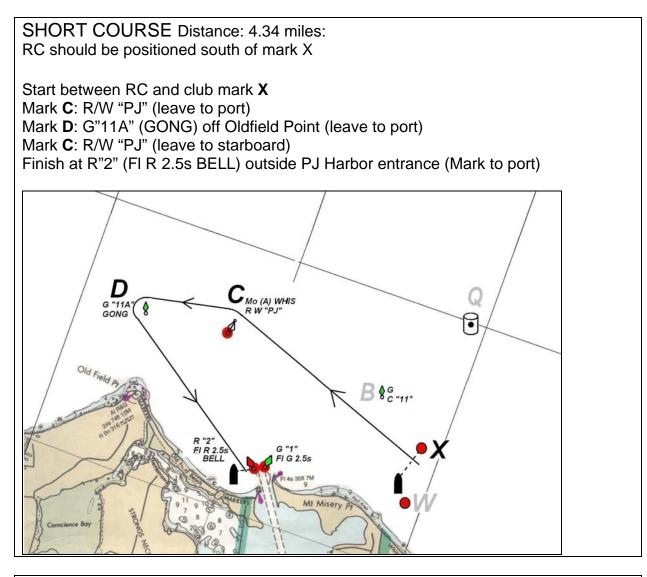

Before the start, the race committee will chose one of the courses below. A long course will be chosen when strong winds are forecasted; a short course for light winds. The courses can not be shortened. When checking in with committee boat, please advise whether you will sail Spinnaker or Non-spinnaker.

## FINISH LINE:

Finish line extends from R"2" (FI R 2.5s BELL) to the Race Committee Boat. If the Race Committee Boat is not on station, the finish line extends 5 boat lengths WEST from R"2" (FI R 2.5s BELL) in a line from G"1" to R"2" (see detail). Mark your finish when G"1" and R"2" are aligned.