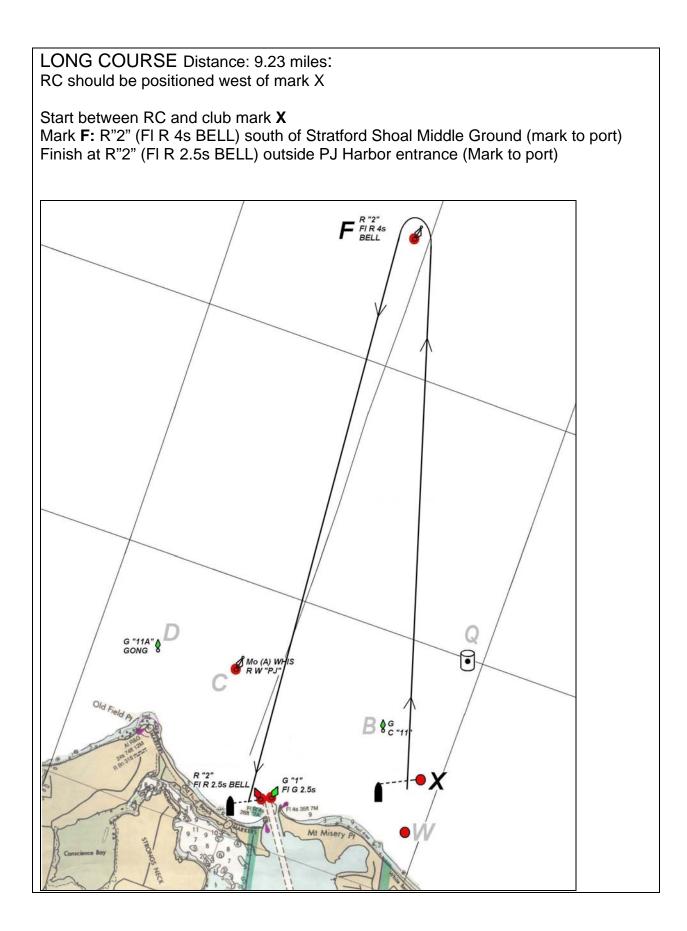

Before the start, the race committee will chose one of the courses below. A long course will be chosen when strong winds are forecasted; a short course for light winds. The courses can not be shortened. When checking in with committee boat, please advise whether you will sail Spinnaker or Non-spinnaker.

## FINISH LINE:

Finish line extends from R"2" (FI R 2.5s BELL) to the Race Committee Boat. If the Race Committee Boat is not on station, the finish line extends 5 boat lengths WEST from R"2" (FI R 2.5s BELL) in a line from G"1" to R"2" (see detail). Mark your finish when G"1" and R"2" are aligned.