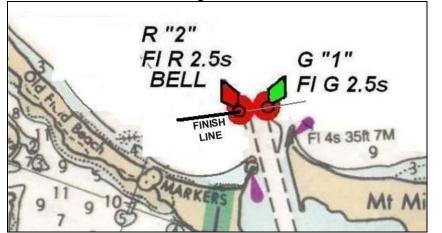

## FINISH LINE:

Finish line extends from R"2" (FI R 2.5s BELL) to the Race Committee Boat. If the Race Committee Boat is not on station, the finish line extends 5 boat lengths WEST from R"2" (FI R 2.5s BELL) in a line from G"1" to R"2" (see detail). Mark your finish when G"1" and R"2" are aligned.